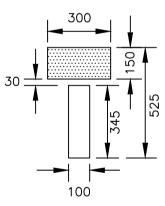

\* Dimension may be increased or decreased in increments of 450mm

### 4. DIMENSIONS:

All dimensions are based on a x-height of 150mm and shall be varied proportionally for other x-heights (shown in brackets).

| Arrow<br>widths | x-ht  |
|-----------------|-------|
| (200)           | (100) |
| (250)           | (125) |
| 300             | 150   |
| (350)           | (175) |

#### **DIMENSIONS:**

All dimensions are based on a x-height of 150mm and shall be varied proportionally for other x-heights (shown in brackets).

| Arrow<br>widths | x-ht  |
|-----------------|-------|
| (200)           | (100) |
| (250)           | (125) |
| 300             | 150   |
| (350)           | (175) |