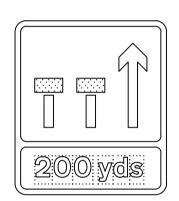

### **NOTES**

- The legend is from the Transport Heavy alphabet at the x-heights shown.
- The tile outlines do not form part of the signs.
- COLOURS:

Upwards Arrows, Text and Border **BLACK** Bar (shown shaded) **RED** WHITE **Downward Arrow Downward Arrow Outline BLACK YELLOW** Background

#### **DIMENSIONS:**

All dimensions are based on a x-height of 150mm and shall be varied proportionally for other x-heights (shown in brackets).

| Arrow<br>widths | x-ht  |
|-----------------|-------|
| (200)           | (100) |
| (250)           | (125) |
| 300             | 150   |
| (350)           | (175) |