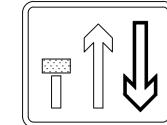

#### 3. COLOURS:

| Bar (shown shaded) RED Downward Arrow WHITE Downward Arrow Outline BLACK |   |
|--------------------------------------------------------------------------|---|
|                                                                          |   |
| Downward Arrow Outline BLACK                                             |   |
|                                                                          |   |
| Background YELLO <sup>1</sup>                                            | N |

### 4. DIMENSIONS:

All dimensions are based on a x-height of 150mm and shall be varied proportionally for other x-heights (shown in brackets).

| Arrow<br>widths | x-ht  |
|-----------------|-------|
| (200)           | (100) |
| (250)           | (125) |
| 300             | 150   |
| (350)           | (175) |