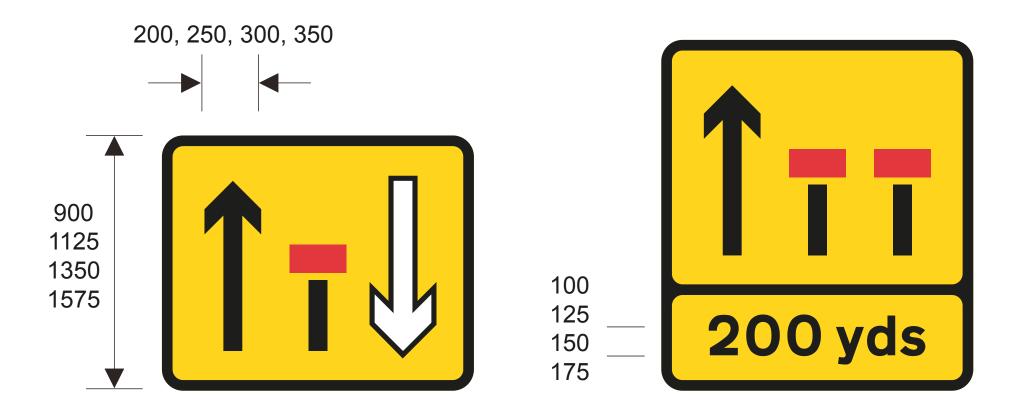

## **EXAMPLE VARIANTS: SIGN FACE LAYOUT**

 $\bigcirc$ n

slip road

# **EXAMPLE VARIANTS: BOTTOM PLATE**

### **NOTES**

- The legend is from the Transport Heavy alphabet at the x-heights shown.
- The tile outlines do not form part of the signs.
- COLOURS:

Upwards Arrows, Text and Border **BLACK** Bar (shown shaded) **RED** WHITE **Downward Arrow Downward Arrow Outline BLACK YELLOW** Background

#### **DIMENSIONS:**

All dimensions are based on a x-height of 150mm and shall be varied proportionally for other x-heights (shown in brackets).

| Arrow<br>widths | x-ht  |
|-----------------|-------|
| (200)           | (100) |
| (250)           | (125) |
| 300             | 150   |
| (350)           | (175) |