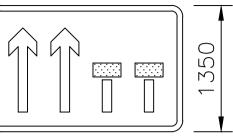

|   |
| Background YELLO <sup>1</sup>                                            | N |

### 4. DIMENSIONS:

All dimensions are based on a x-height of 150mm and shall be varied proportionally for other x-heights (shown in brackets).

| Arrow<br>widths | x-ht  |
|-----------------|-------|
| (200)           | (100) |
| (250)           | (125) |
| 300             | 150   |
| (350)           | (175) |



Before using this drawing, confirm that it has not been superseded.

P7202x1

Title:

Road Works Signs
TEMPORARY LANE AVAILABILITY
AT ROAD WORKS AHEAD

Issue: Date:
A: 22.04.16
B: 06.12.17
C:

Drawn by: A.K. Approved by: J.B.

Related drawings :

Dimensions : SEE NOTE 4 Drawing No. P 7202.1

Sheet 1 of 3





## **EXAMPLE VARIANTS: SIGN FACE LAYOUT**



 $\bigcirc$ n

slip road







# **EXAMPLE VARIANTS: BOTTOM PLATE**

### **NOTES**

- The legend is from the Transport Heavy alphabet at the x-heights shown.
- The tile outlines do not form part of the signs.
- COLOURS:

Upwards Arrows, Text and Border **BLACK** Bar (shown shaded) **RED** WHITE **Downward Arrow Downward Arrow Outline BLACK YELLOW** Background

#### **DIMENSIONS:**

All dimensions are based on a x-height of 150mm and shall be varied proportionally for other x-heights (shown in brackets).

| Arrow<br>widths | x-ht  |
|-----------------|-------|
| (200)           | (100) |
| (250)           | (125) |
| 300             | 150   |
| (350)           | (175) |



P7202x1

Before using this drawing, confirm that it has not been superseded.

Title: Road Works Signs

> TEMPORARY L