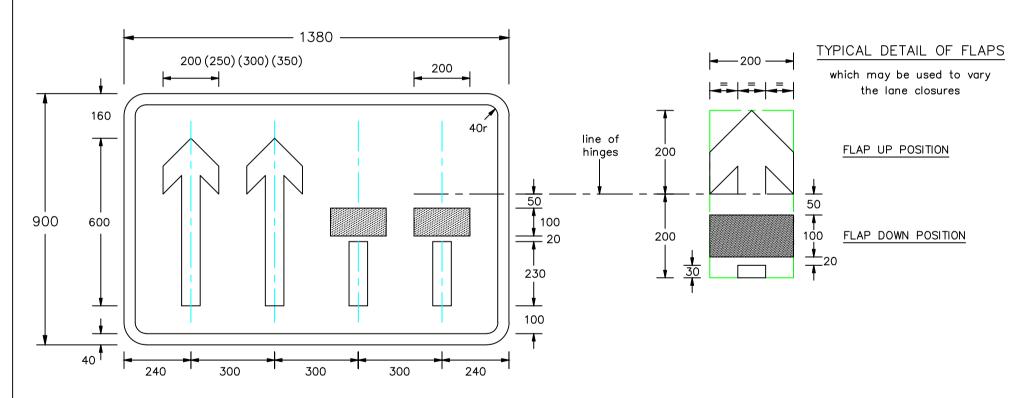

\* Dimension may be increased or decreased in increments of 450mm

## **NOTES**

- 1. The legend is from the Transport Heavy alphabet at the x-heights shown.
- 2. The tile outlines do not form part of the signs.

#### 3. COLOURS:

| Bar (shown shaded) RED Downward Arrow WHITE Downward Arrow Outline BLACK |   |
|--------------------------------------------------------------------------|---|
|                                                                          |   |
| Downward Arrow Outline BLACK                                             |   |
|                                                                          |   |
| Background YELLO <sup>1</sup>                                            | N |

### 4. DIMENSIONS:

All dimensions are based on a x-height of 150mm and shall be varied proportionally for other x-heights (shown in brackets).

| Arrow<br>widths | x-ht  |
|-----------------|-------|
| (200)           | (100) |
| (250)           | (125) |
| 300             | 150   |
| (350)           | (175) |