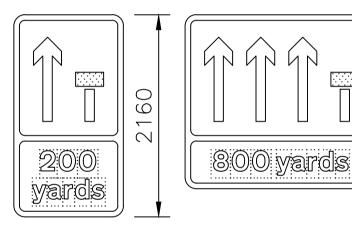

Related drawings :

Dimensions : SEE NOTE 4 Drawing No. P 7202.1

Sheet 1 of 3

Related drawings:

200 yards

Dimensions: SEE

NOTE 4

Drawing No.

7202.1 Sheet 2 of 3

(C) CROWN COPYRIGHT