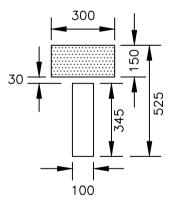

### **NOTES**

- The legend is from the Transport Heavy alphabet at the x-heights shown.
- The tile outlines do not form part of the signs.
- COLOURS:

Upwards Arrows, Text and Border **BLACK** Bar (shown shaded) **RED** WHITE **Downward Arrow Downward Arrow Outline BLACK YELLOW** Background

#### **DIMENSIONS:**

All dimensions are based on a x-height of 150mm and shall be varied proportionally for other x-heights (shown in brackets).

| Arrow<br>widths | x-ht  |
|-----------------|-------|
| (200)           | (100) |
| (250)           | (125) |
| 300             | 150   |
| (350)           | (175) |