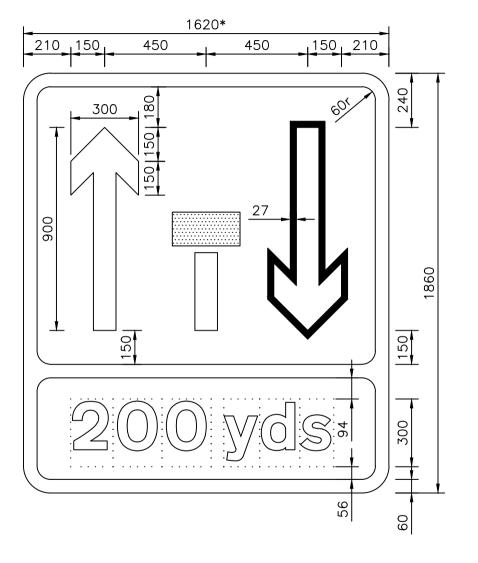

\* Dimension may be increased or decreased in increments of 450mm

## **NOTES**

- 1. The legend is from the Transport Heavy alphabet at the x-heights shown.
- 2. The tile outlines do not form part of the signs.

#### 3. COLOURS:

| Bar (shown shaded) RED Downward Arrow WHITE Downward Arrow Outline BLACK |   |
|--------------------------------------------------------------------------|---|
|                                                                          |   |
| Downward Arrow Outline BLACK                                             |   |
|                                                                          |   |
| Background YELLO <sup>1</sup>                                            | N |

### 4. DIMENSIONS:

All dimensions are based on a x-height of 150mm and shall be varied proportionally for other x-heights (shown in brackets).

| Arrow<br>widths | x-ht  |
|-----------------|-------|
| (200)           | (100) |
| (250)           | (125) |
| 300             | 150   |
| (350)           | (175) |

Related drawings :

Dimensions : SEE NOTE 4 Drawing No. P 7202.1

Sheet 1 of 3