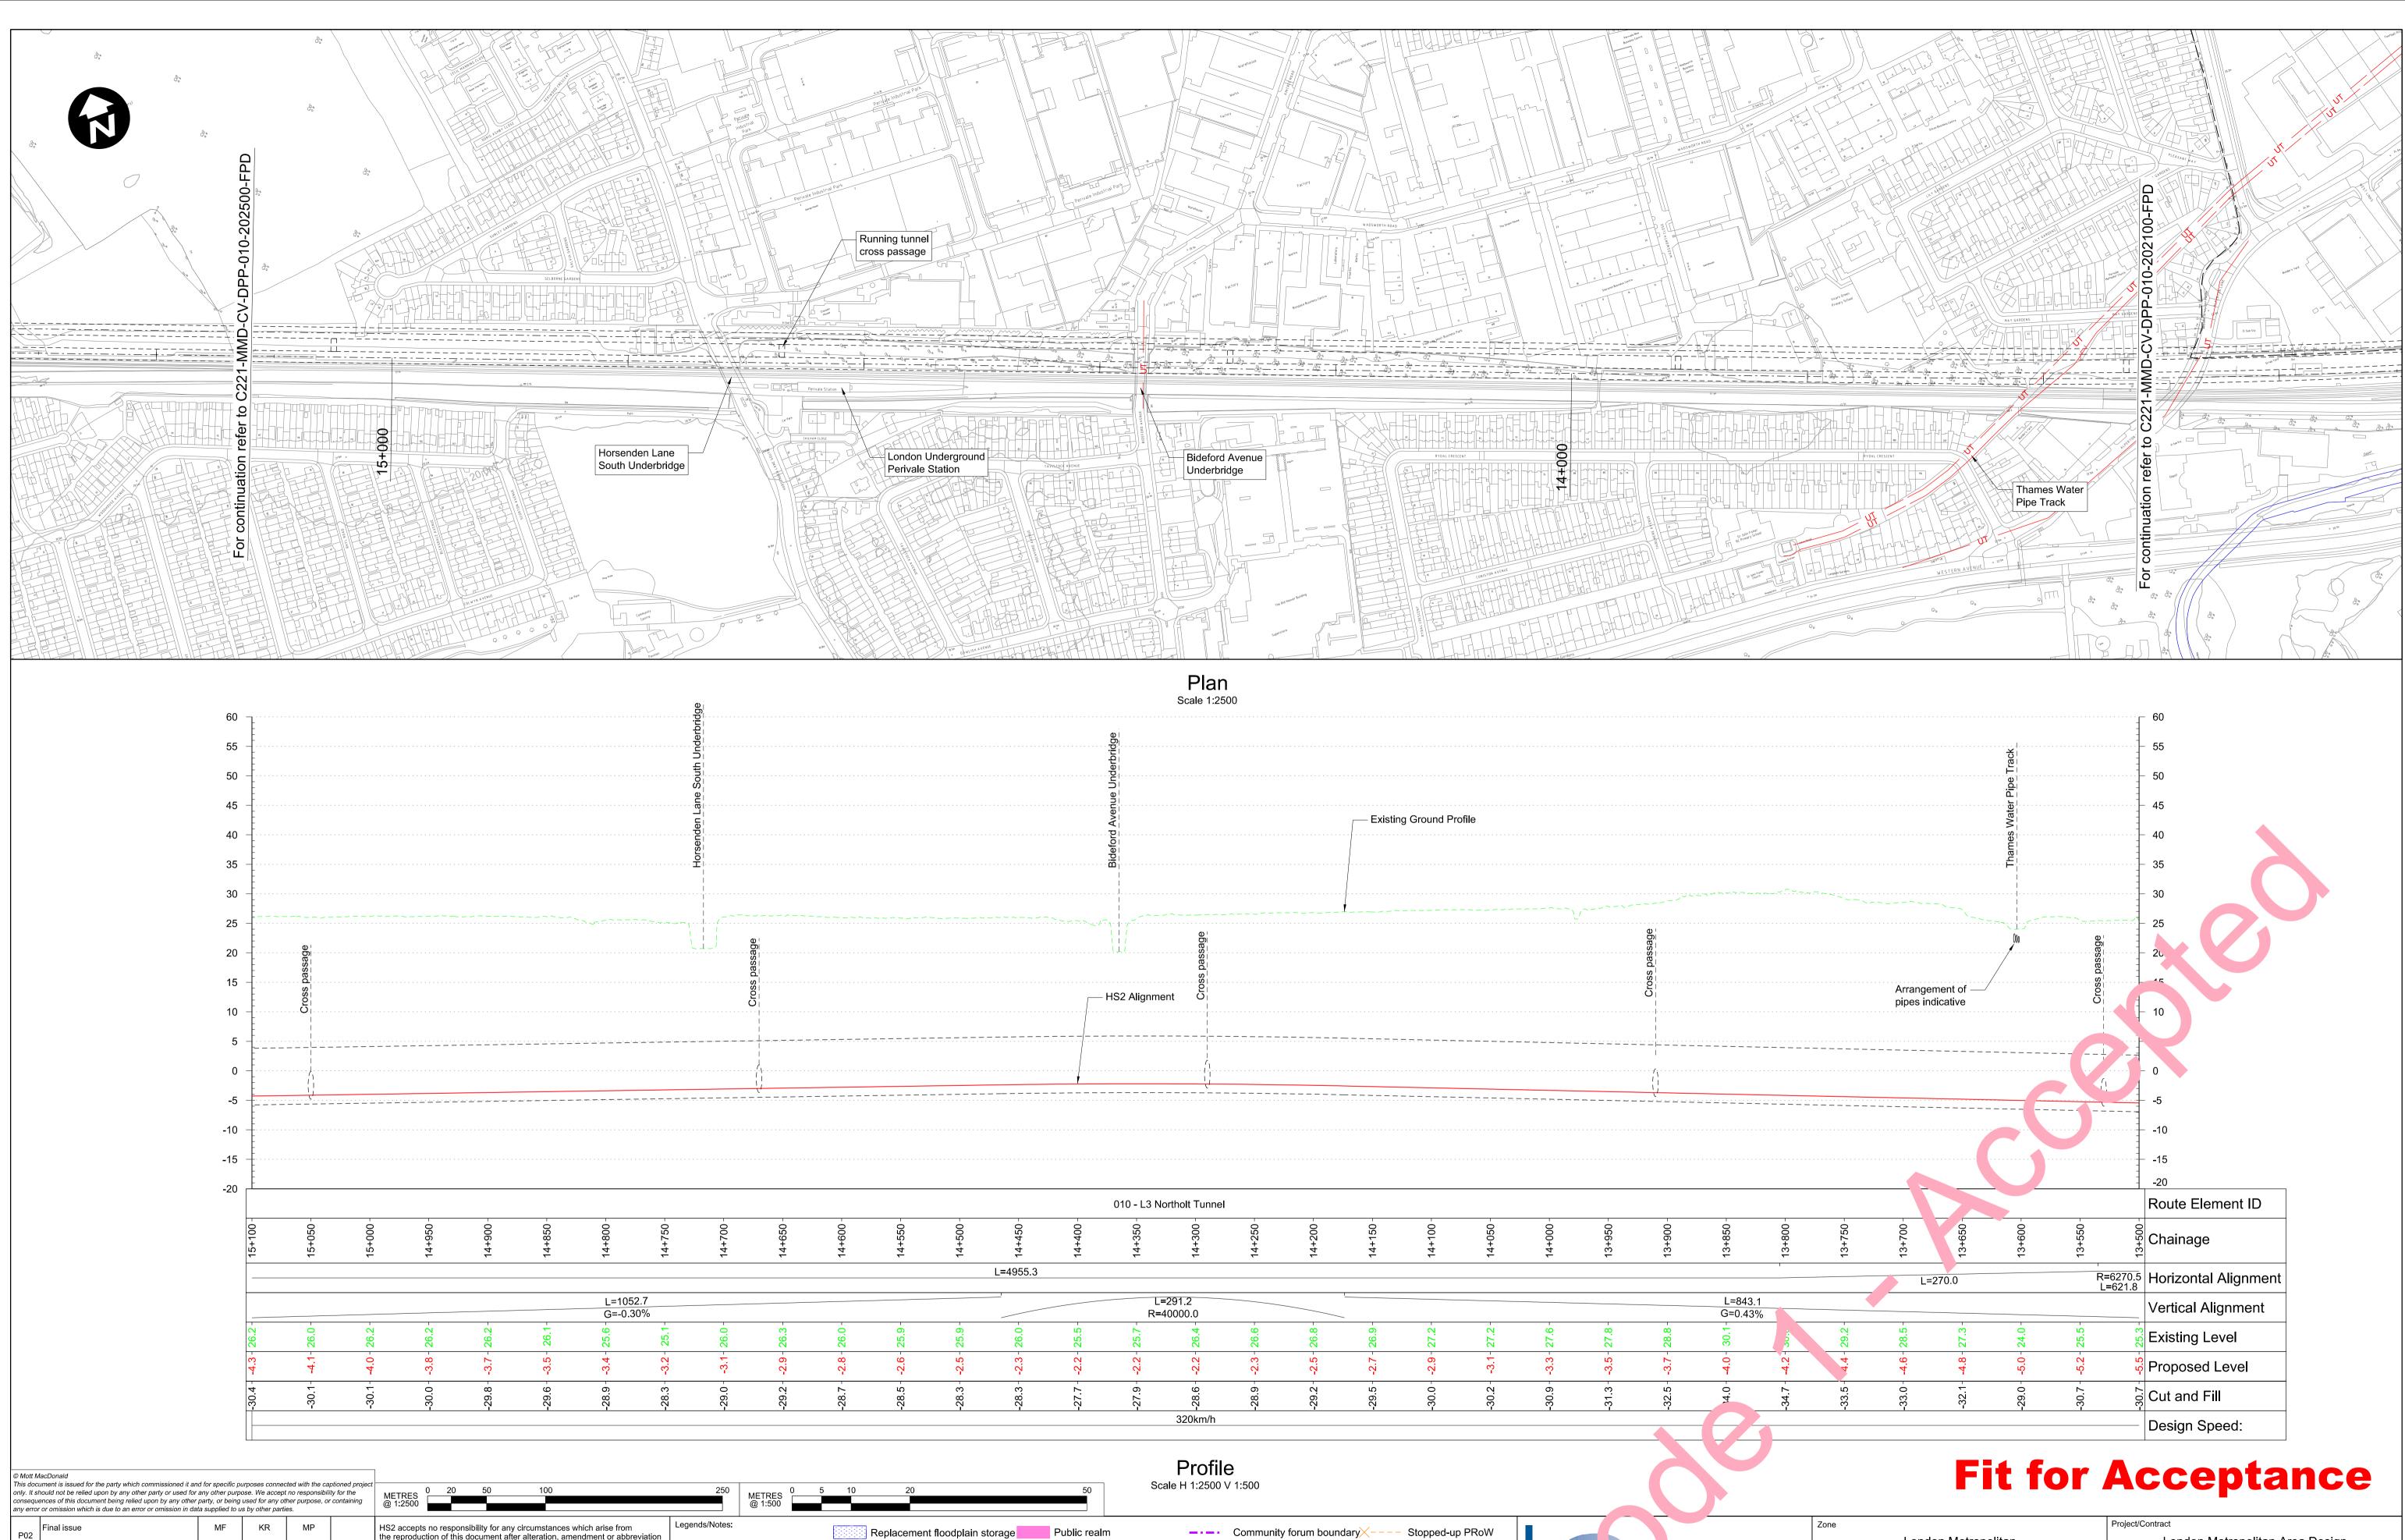

| 15+100 - | 15+050 - | 15+000 - | 14+950 - | 14+900 - | 14+850 - | 14+800 -        | 14+750 -    | 14+700 - | 14+650 - | 14+600 - |             |
|----------|----------|----------|----------|----------|----------|-----------------|-------------|----------|----------|----------|-------------|
|          |          |          |          |          |          | L=105<br>G=-0.3 | 52.7<br>30% |          |          |          |             |
| 26.2 -   | 26.0 -   | 26.2 -   | 26.2 -   | 26.2 -   | 26.1-    | 25.6 -          | 25.1-       | 26.0 -   | 26.3 -   | 26.0 -   | 0<br>L<br>C |
| -4.3     | -4.1-    | -4.0     | -3.8     | -3.7     | -3.5     | -3.4 -          | -3.2 -      | -3.1-    | -2.9 -   | -2.8 -   | c<br>c      |
| -30.4 -  | -30.1-   | -30.1-   | -30.0 -  | -29.8    | -29.6 -  | -28.9 -         | -28.3 -     | -29.0 -  | -29.2 -  | -28.7 -  |             |