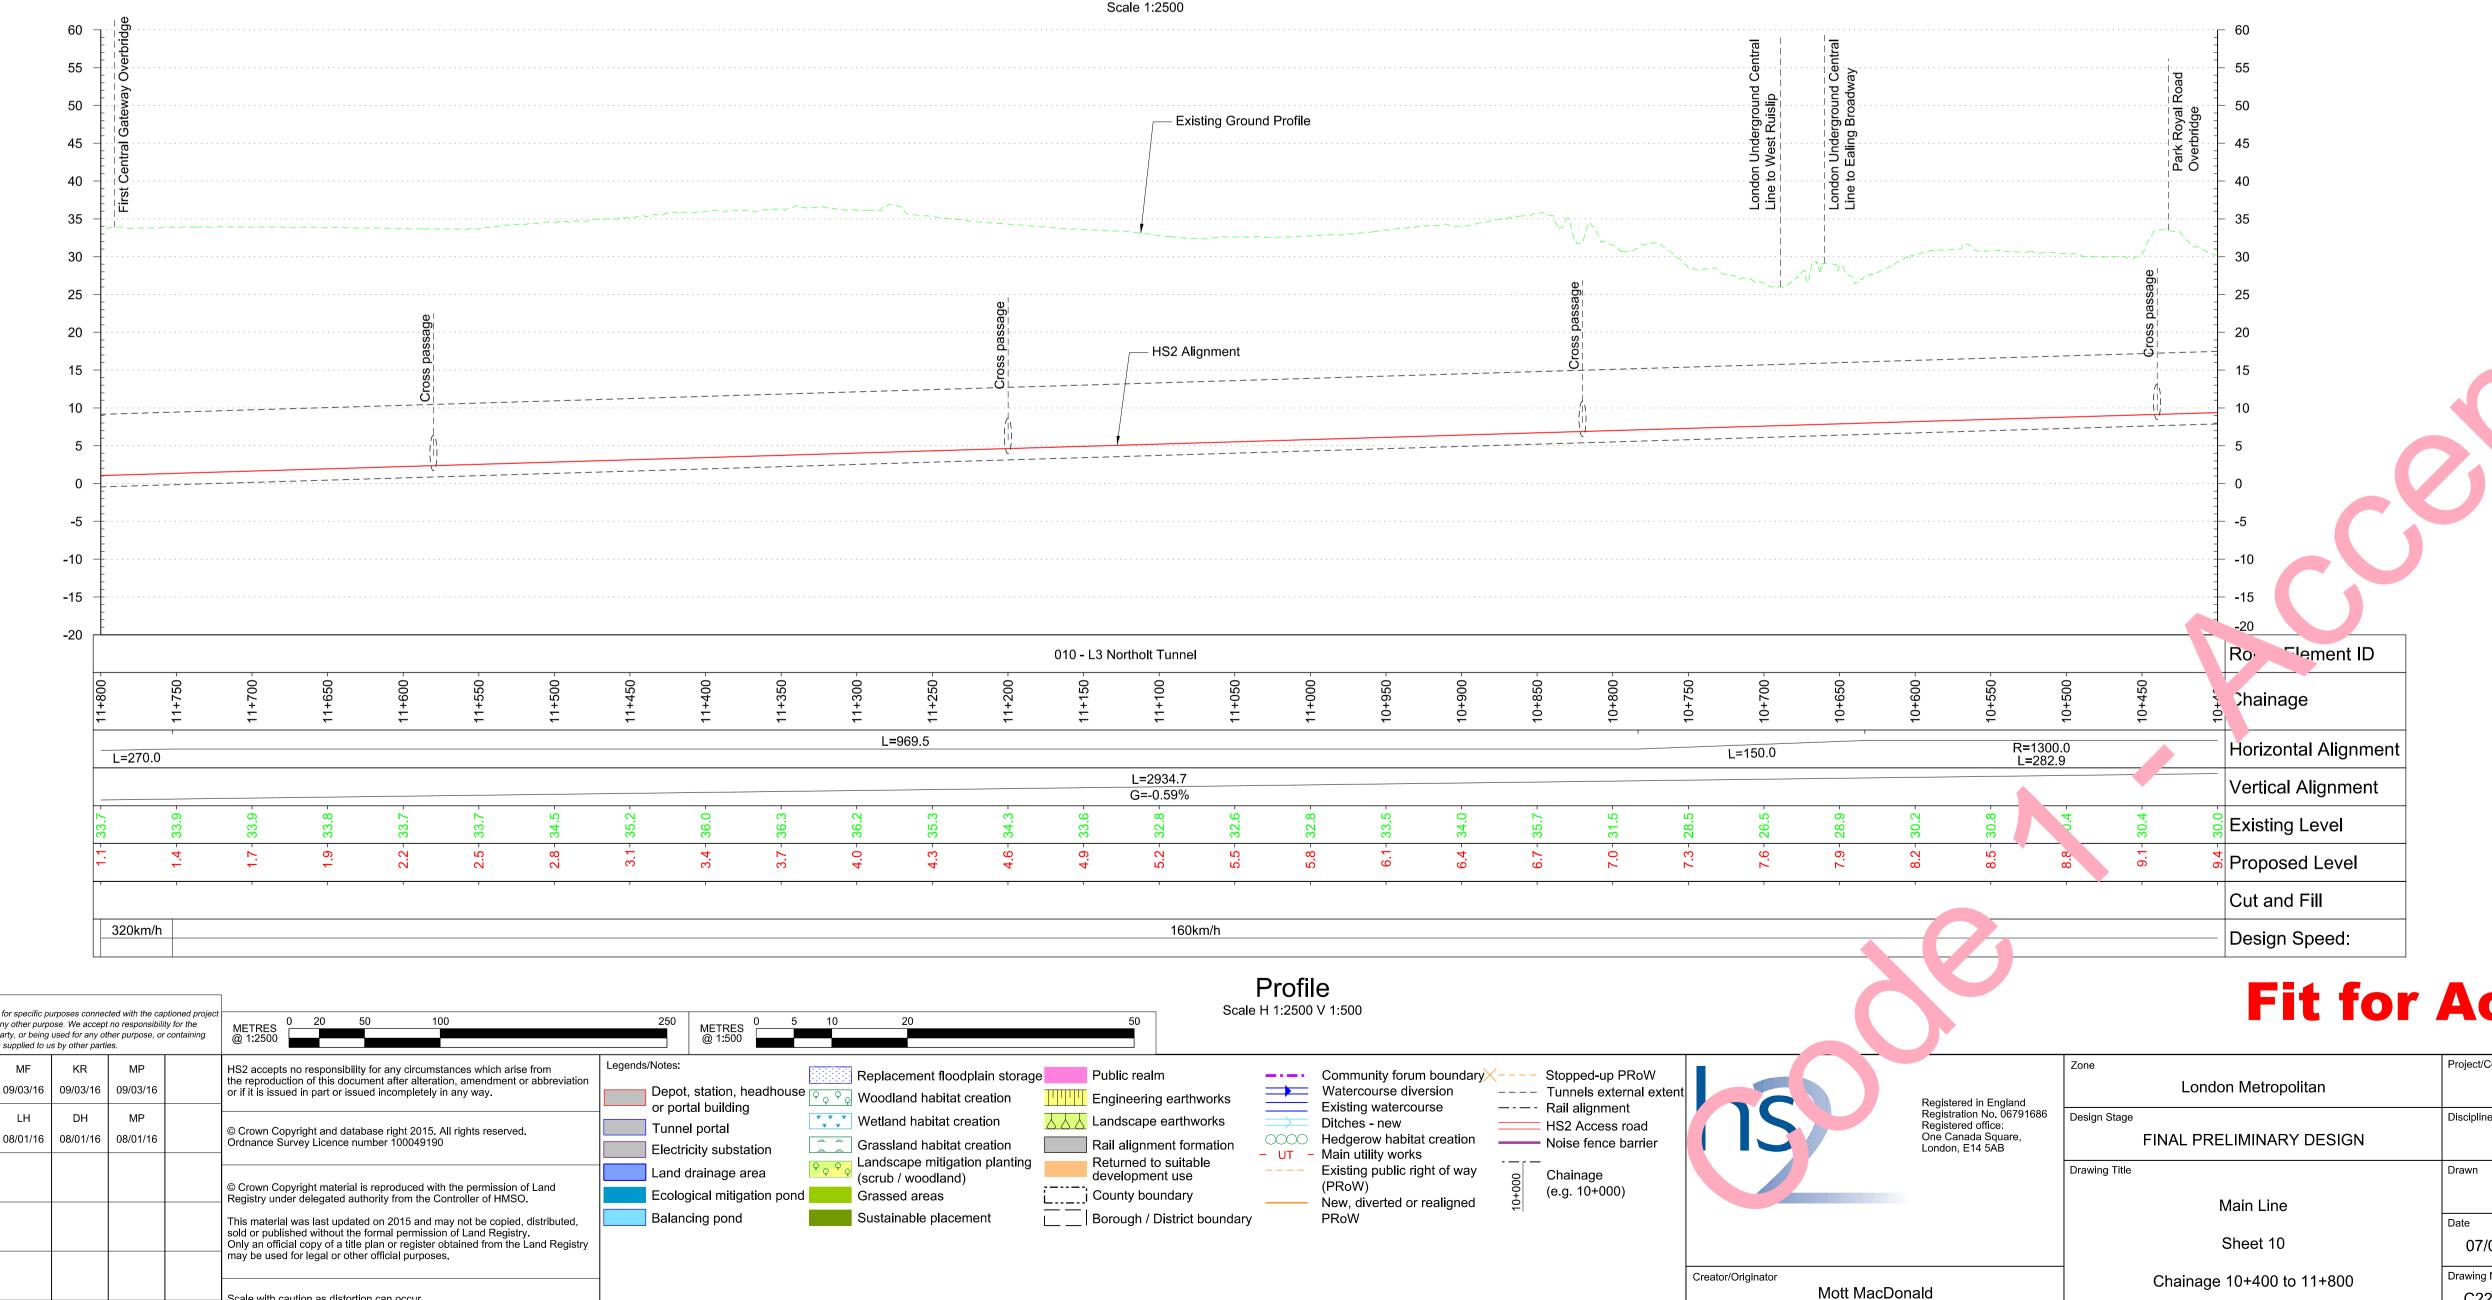

| This doc<br>only. It s<br>consequ | MacDonald<br>cument is issued for the party which commissioned in<br>should not be relied upon by any other party or used<br>lences of this document being relied upon by any ot<br>r or omission which is due to an error or omission in | for any other purp<br>her party, or being | ose. We accep<br>used for any o | t no responsibili<br>ther purpose, or | ity for the | METRES 0 20 50 100<br>@ 1:2500                                                                                                                                                                                                                                                                                                                                                                                                       | 250  | METRES @ 5<br>@ 1:500                                                                                                               | 10                                                       |
|-----------------------------------|-------------------------------------------------------------------------------------------------------------------------------------------------------------------------------------------------------------------------------------------|-------------------------------------------|---------------------------------|---------------------------------------|-------------|--------------------------------------------------------------------------------------------------------------------------------------------------------------------------------------------------------------------------------------------------------------------------------------------------------------------------------------------------------------------------------------------------------------------------------------|------|-------------------------------------------------------------------------------------------------------------------------------------|----------------------------------------------------------|
| P02                               | Final issue                                                                                                                                                                                                                               | MF<br>09/03/16                            | KR<br>09/03/16                  | MP<br>09/03/16                        |             | HS2 accepts no responsibility for any circumstances which arise from<br>the reproduction of this document after alteration, amendment or abbreviation<br>or if it is issued in part or issued incompletely in any way.                                                                                                                                                                                                               |      | ot, station, headhouse                                                                                                              | ि<br>हिन्द्र<br>हिन्द्र<br>हिन्द्र<br>हिन्द्र<br>हिन्द्र |
| P01                               | Baseline HB Nov 2013. Copied,<br>renumbered and changed for FPD.                                                                                                                                                                          | LH<br>08/01/16                            | DH<br>08/01/16                  | MP<br>08/01/16                        |             | © Crown Copyright and database right 2015. All rights reserved.<br>Ordnance Survey Licence number 100049190                                                                                                                                                                                                                                                                                                                          | Tuni | or portal building<br>Tunnel portal<br>Electricity substation<br>Land drainage area<br>Ecological mitigation pond<br>Balancing pond |                                                          |
|                                   |                                                                                                                                                                                                                                           |                                           |                                 |                                       |             | © Crown Copyright material is reproduced with the permission of Land<br>Registry under delegated authority from the Controller of HMSO.<br>This material was last updated on 2015 and may not be copied, distributed,<br>sold or published without the formal permission of Land Registry.<br>Only an official copy of a title plan or register obtained from the Land Registry<br>may be used for legal or other official purposes. | Ecol |                                                                                                                                     |                                                          |
| Rev                               | Description                                                                                                                                                                                                                               | Drawn                                     | Checked                         | Con App                               | HS2 App     | Scale with caution as distortion can occur.                                                                                                                                                                                                                                                                                                                                                                                          |      |                                                                                                                                     |                                                          |

## **Fit for Acceptance**

| Zone                      | Project/Contract                |          |          |      |  |
|---------------------------|---------------------------------|----------|----------|------|--|
| London Metropolitan       | London Metropolitan Area Design |          |          |      |  |
| Design Stage              | Discipline/Function             |          |          |      |  |
| FINAL PRELIMINARY DESIGN  | Civil                           |          |          |      |  |
| Drawing Title             | Drawn                           | Checked  | Approved |      |  |
| Main Line                 | LH                              | DH       | MP       |      |  |
|                           | Date                            | Scale    | Size     |      |  |
| Sheet 10                  | 07/01/2016                      | AS SHOWN | А        | A1   |  |
| Chainage 10+400 to 11+800 | Drawing No.                     |          |          | Rev. |  |
| <b>0</b>                  | C221-MMD-CV-DPP-010-201900-FPD  |          |          | P02  |  |