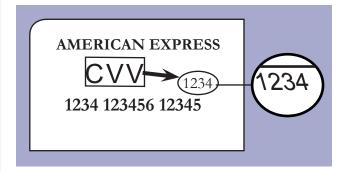

**A15** The Card Verification Value (CVV) is a 3-digit security code found on the back of the card on the signature strip - it consists of the last 3 digits. For Amex the security code consists of 4-digits and is found on the front of the card.

If you do not provide the CVV number, we cannot take your payment and your application will be rejected as invalid.

**A16** For card payments circle the amount you are required to pay

**A17-A18** Cardholder's signature - the person named on the credit/debit card must sign and date these sections.