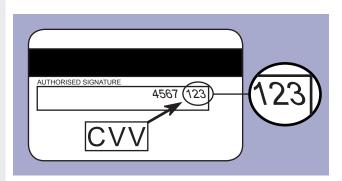

**A15** The Card Verification Value (CVV) is a 3-digit security code found on the back of the card on the signature strip - it consists of the last 3 digits. For Amex the security code consists of 4-digits and is found on the front of the card.

If you do not provide the CVV number, we cannot take your payment and your application will be rejected as invalid.

**A16** For card payments circle the amount you are required to pay

**A17-A18** Cardholder's signature - the person named on the credit/debit card must sign and date these sections.