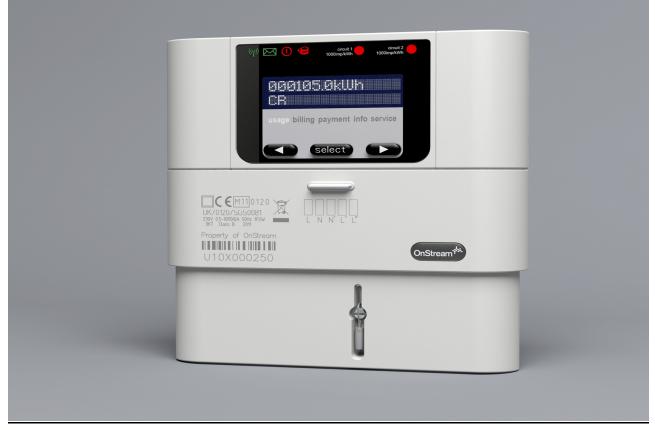

i> <li>breaking seals</li> <li>1p2w</li> </ul> | <ul> <li>EB510</li> <li>Single Phase, Two Element, Active Import/<br/>Electricity Meter</li> <li>A or B (kWh)</li> <li>Software Version No<br/>Location</li> <li>1.0.0</li> <li>ECD</li> <li>Bill Of Materials No</li> <li>LCD</li> <li>Indoor</li> <li>Sealing Type</li> <li>Inaccessible without</li> <li>breaking seals</li> <li>Temperature Range</li> <li>1p2w</li> <li>Frequency</li> </ul> | :       EB510         :       Single Phase, Two Element, Active Import/ Export, Electricity Meter         :       A or B (kWh)         :       A or B (kWh)         :       1.0.0         :       1.0.0         :       Indoor         :       Indoor         :       Inaccessible without         :       1p2w         :       Ip2w |

#### Photograph of Front of meter





## **0120**/ **SGS0081** Issue 1 25<sup>th</sup> May 2011

#### Photograph of meter Internal View 1



### Photograph of meter Internal View 2





## 0120/ SGS0081 Issue 1 25<sup>th</sup> May 2011

#### Photograph of meter Internal View 3



#### Photograph of meter Internal View 4



Modifications to the meter(s) described according to approval No.**0120**/ **SGS0081** must be notified to the issuing body to confirm the meter(s) continuing compliance to the relevant pattern approval standard(s).