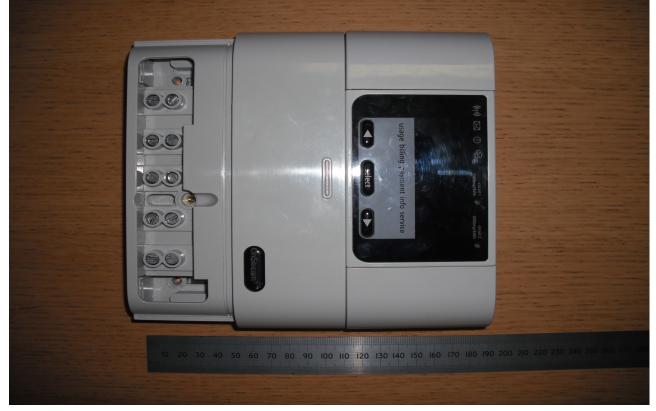

e Import/<br/>Electricity Meter</li> <li>A or B (kWh)</li> <li>Software Version No<br/>Location</li> <li>1.0.0</li> <li>ECD</li> <li>Bill Of Materials No</li> <li>LCD</li> <li>Indoor</li> <li>Sealing Type</li> <li>Inaccessible without</li> <li>breaking seals</li> <li>Temperature Range</li> <li>1p2w</li> <li>Frequency</li> </ul> | :       EB510         :       Single Phase, Two Element, Active Import/ Export, Electricity Meter         :       A or B (kWh)         :       A or B (kWh)         :       1.0.0         :       1.0.0         :       Indoor         :       Indoor         :       Inaccessible without         :       1p2w         :       Ip2w |

#### Photograph of Front of meter





## **0120**/ **SGS0081** Issue 1 25<sup>th</sup> May 2011

#### Photograph of meter Internal View 1



### Photograph of meter Internal View 2





## 0120/ SGS0081 Issue 1 25<sup>th</sup> May 2011

#### Photograph of meter Internal View 3



#### Photograph of meter Internal View 4



Modifications to the meter(s) described according to approval No.**0120**/ **SGS0081** must be notified to the issuing body to confirm the meter(s) continuing compliance to the relevant pattern approval standard(s).