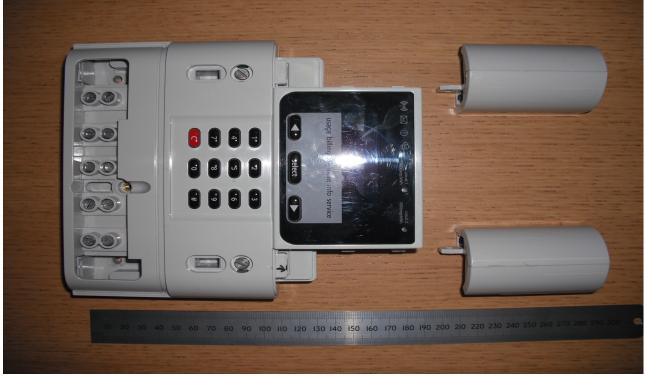

Materials No</li> <li>LCD</li> <li>Indoor</li> <li>Sealing Type</li> <li>Inaccessible without</li> <li>breaking seals</li> <li>Temperature Range</li> <li>1p2w</li> <li>Frequency</li> </ul> | :       EB510         :       Single Phase, Two Element, Active Import/ Export, Electricity Meter         :       A or B (kWh)         :       A or B (kWh)         :       1.0.0         :       1.0.0         :       Indoor         :       Indoor         :       Inaccessible without         :       1p2w         :       Ip2w |

#### Photograph of Front of meter





## **0120**/ **SGS0081** Issue 1 25<sup>th</sup> May 2011

#### Photograph of meter Internal View 1



### Photograph of meter Internal View 2





## 0120/ SGS0081 Issue 1 25<sup>th</sup> May 2011

#### Photograph of meter Internal View 3



#### Photograph of meter Internal View 4



Modifications to the meter(s) described according to approval No.**0120**/ **SGS0081** must be notified to the issuing body to confirm the meter(s) continuing compliance to the relevant pattern approval standard(s).