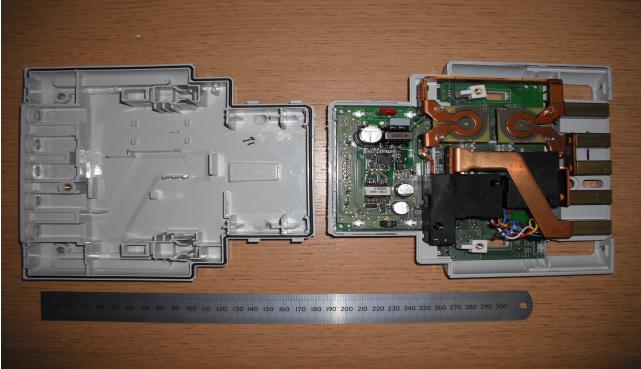

li> <li>Sealing Type</li> <li>Inaccessible without</li> <li>breaking seals</li> <li>Temperature Range</li> <li>1p2w</li> <li>Frequency</li> </ul> | :       EB510         :       Single Phase, Two Element, Active Import/ Export, Electricity Meter         :       A or B (kWh)         :       A or B (kWh)         :       1.0.0         :       1.0.0         :       Indoor         :       Indoor         :       Inaccessible without         :       1p2w         :       Ip2w |

#### Photograph of Front of meter





## **0120**/ **SGS0081** Issue 1 25<sup>th</sup> May 2011

#### Photograph of meter Internal View 1



### Photograph of meter Internal View 2





## 0120/ SGS0081 Issue 1 25<sup>th</sup> May 2011

#### Photograph of meter Internal View 3



#### Photograph of meter Internal View 4



Modifications to the meter(s) described according to approval No.**0120**/ **SGS0081** must be notified to the issuing body to confirm the meter(s) continuing compliance to the relevant pattern approval standard(s).