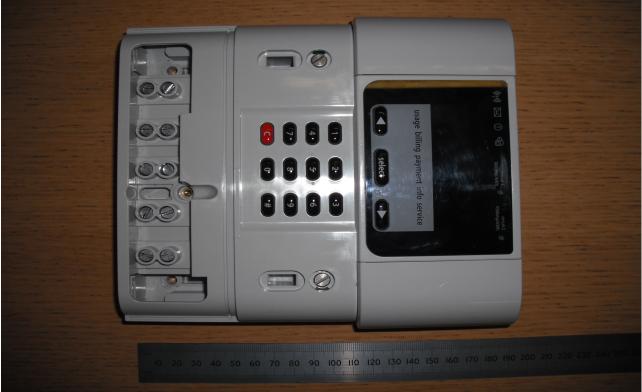

or B (kWh)</li> <li>Software Version No<br/>Location</li> <li>1.0.0</li> <li>ECD</li> <li>Bill Of Materials No</li> <li>LCD</li> <li>Indoor</li> <li>Sealing Type</li> <li>Inaccessible without</li> <li>breaking seals</li> <li>Temperature Range</li> <li>1p2w</li> <li>Frequency</li> </ul> | :       EB510         :       Single Phase, Two Element, Active Import/ Export, Electricity Meter         :       A or B (kWh)         :       A or B (kWh)         :       1.0.0         :       1.0.0         :       Indoor         :       Indoor         :       Inaccessible without         :       1p2w         :       Ip2w |

#### Photograph of Front of meter





## **0120**/ **SGS0081** Issue 1 25<sup>th</sup> May 2011

#### Photograph of meter Internal View 1



### Photograph of meter Internal View 2





## 0120/ SGS0081 Issue 1 25<sup>th</sup> May 2011

#### Photograph of meter Internal View 3



#### Photograph of meter Internal View 4



Modifications to the meter(s) described according to approval No.**0120**/ **SGS0081** must be notified to the issuing body to confirm the meter(s) continuing compliance to the relevant pattern approval standard(s).