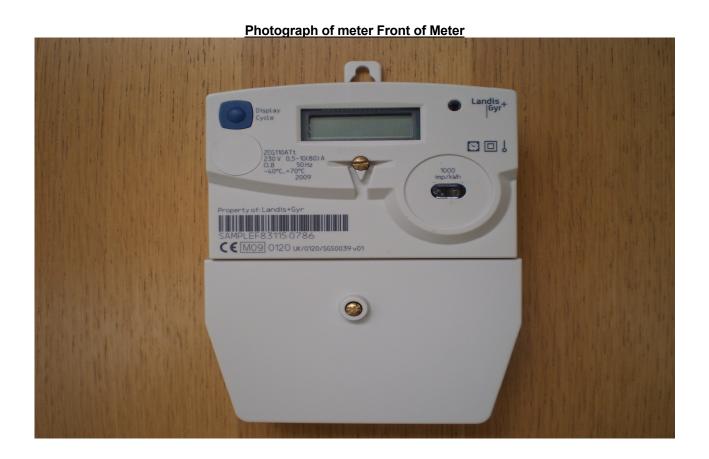

# Landis + Gyr

1 Lysander Drive Northfields Industrial Estate Market Deeping Peterborough PE6 8FB

Instrument Identification:

ZCG1x0ATx C01

Single Phase, Active Import/ Export, Credit, Electricity Meter

Instrument Traceable Number

## Approval Annex for EC Type Examination Cert. No. UK/ 0120/ SGS0039

| Manufacturer                 | : | Landis + Gyr                                                   |                              |   |                                 |  |  |  |  |
|------------------------------|---|----------------------------------------------------------------|------------------------------|---|---------------------------------|--|--|--|--|
| Type of Meter(s)             | : | ZCG1x0ATx C01                                                  |                              |   |                                 |  |  |  |  |
| Description of Meter         | : | Single Phase, Active Import/ Export, Credit, Electricity Meter |                              |   |                                 |  |  |  |  |
| Accuracy Class (es)          | : | A or B (kWh)                                                   | Software Version No Location | : | E 01.02<br>LCD Start-Up & Label |  |  |  |  |
| Firmware Version No Location | : | E 01.02<br>LCD Start-Up & Label                                | Bill Of Materials No         | : | 528601Rev1<br>528602Rev1        |  |  |  |  |
| Meter Location               | : | Indoor                                                         | Sealing Type                 | : | Wire & Crimp                    |  |  |  |  |
| Integrity of Meter           | : | Inaccessible without breaking seals                            | Temperature Range            | : | -40°C to 70°C                   |  |  |  |  |
| Type of Circuit              | : | 1p2w                                                           | Frequency                    | : | 50Hz                            |  |  |  |  |
| Current Range (A)            | : | 0,25-5(80)A<br>0,5-10(80)A                                     | Voltage Range (V)            | : | 220-240V                        |  |  |  |  |