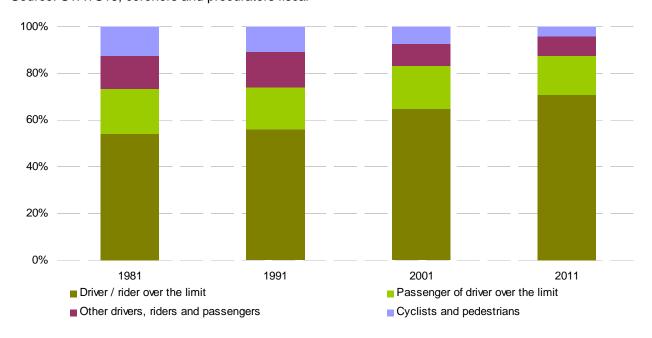

rink drive accidents, 50 per cent were drink drivers and riders. A further 22 per cent were passengers of drink drivers.
- The split of drink drive fatalities between different road user types has evolved over the
  last three decades in 1981, 54 per cent (770) of those killed were drink drivers and
  riders. By 2011, although the number of drink drivers and riders killed had fallen more
  than four-fold, they accounted for more than 70 per cent of all drink drive fatalities.
- In contrast, thirty years ago, **pedestrians** accounted for more than 10 per cent of casualties in drink drive accidents. This has fallen to less than 5 per cent today.

Chart <u>RAS51005</u>: casualties <u>killed</u> in reported drink drive accidents: breakdown by road user type: GB, selected years 1981 to 2011.



<sup>&</sup>lt;sup>2</sup> By comparison, for **all** fatal accidents, 25 per cent involve only one vehicle and no pedestrians.

- Men are far more likely to be drink drive casualties than women. In 2011, around two
  thirds of all drink drive casualties and three quarters of those killed and seriously
  injured were male.
- Younger road users are also disproportionately likely to be involved in a drink drive accident - around one third of those killed or seriously injured were aged between 16 and 24, almost 80 per cent of whom were male.

#### Drivers and riders killed whilst over the limit

- 15 per cent of drivers and riders killed on the roads during 2011 were subsequently found to have a blood alcohol content (BAC) over the legal limit. This proportion is similar to that seen over t