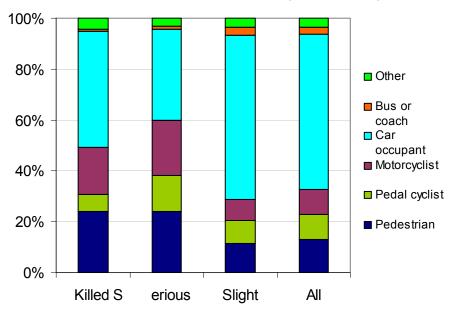

a very small proportion of the fatalities. See table RAS30013 for further details.

<sup>&</sup>lt;sup>7</sup> The 12% figure is based on traffic estimates, though the National Travel Survey (<u>NTS0305</u>) suggests that the average distance cycled per person increased by 30% between 2005-09 and 2012.

# Part 2: Reported casualties by road user type

Car occupants make up the largest group of road accident casualties across all severities, as shown in Chart 4. However, there is a marked difference in the distribution of casualties for each road user type between the three separate severities. The three vulnerable road user groups (pedestrians, pedal cyclists and motorcyclists) between them account for almost 50 per cent of all deaths and 60 per cent of all seriously injured casualties.



Chart 4: Proportion of reported casualties by road user type and severity, Great Britain: 2012

Chart 5: Proportion of reported casualties by road user type and severity, adjusted for distance travelled per year, Great Britain: 2012



However, vulnerable road users only account for around 29 per cent of slightly injured casualties. This might not be indicative of anything to do with accidents and casualties, but rather an artefact of underreporting. Pedal cyclists and pedestrians, especially slightly injured casualties, are both road user groups who are more likely to be underreported in the road accident data collected by the police. Therefore the data held in the database might under-

represent these groups.

Chart 5 adjusts the casualty proportions to take into account the relative