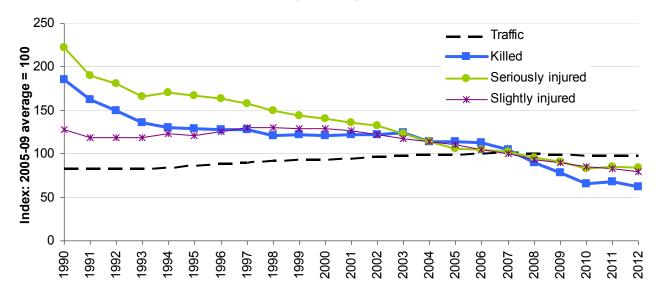

sons behind the differences between the different severity types have not yet been fully explained.<sup>2</sup> This is a potential area of work which might be addressed in a future annual report.

Between 2011 and 2012 the number of people seriously injured in reported road traffic accidents fell by just under 0.5 per cent, from 23,122 to 23,039. Aside from the rise from 2010

\_

<sup>&</sup>lt;sup>2</sup> Some work has been completed in the area. See, for instance, Lloyd, L, et al, 2013, *Investigating the reduction in fatal accidents in Great Britain from 2007-2010*, TRL Report PPR663.

to 2011, this was the lowest fall in the number of serious injuries since 1994. Although the number of seriously injured casualties fell in 2012, the 2010 total of 22,660 still remains the record low.



Chart 1: Traffic and reported casualties by severity, Great Britain: 1990 to 2012

Car occupants still make up the largest single road user group of seriously and slightly injured casualties (36 per cent of serious and 65 per cent of slight). However, the vulnerable road user groups, and especially motorcyclists and pedal cyclists make up considerably larger proportions of the seriously injured casualties. This is covered in more detail in the section on vulnerable road users later on.

Further details of the number of casualties of each severity by road user type can be found in table RAS30001.

## **Fatalities**

#### Facts about fatalities

- There were a total of 1,754 fatalities in road accidents in 2012, 147 fewer than 2011 (an 8 per cent decrease). This is the lowest number of dea