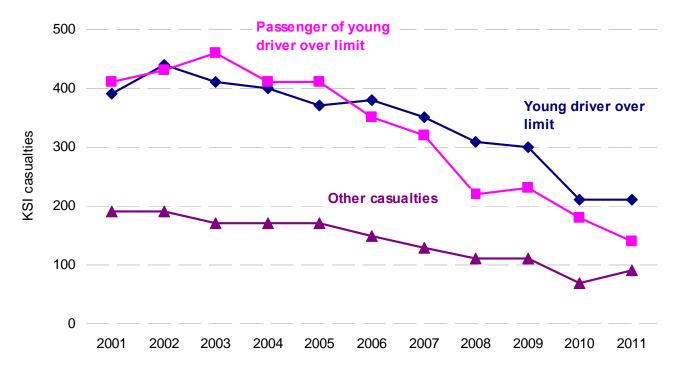

gers.
- Although the number of casualties from young drink drive accidents saw little change between 2010 and 2011, they remain well below the levels seen previously: since 2002, killed or seriously injured casualties from young drink drive accidents have fallen by more than 50 per cent.
- However, young drink drive accidents still account for a disproportionate number of drink drive casualties – around a quarter of drink drive fatalities and a third of seriously injured drink drive fatalities casualties are arise from accidents in which a young driver was over the limit.

Chart <u>RAS51008</u>: Killed and seriously injured casualties in reported accidents involving young drivers (17-24 years old) over the legal alcohol limit: GB 2001-2011 Source: STATS19, coroners and procurators fiscal



#### Other casualties with alcohol involvement

Previous sections considered accidents in which the driver or rider of a motorised vehicle was over the legal alcohol limit, based either on a breath test performed at the accident scene or, if the driver or rider is killed, toxicology data from coroners / procurators fiscal. However, coroners' data is also available for pedestrian, pedal cyclist and passenger fatalities. Although these fatalities may not necessarily have been killed in drink drive accidents, the data nonetheless allows us to look at the extent to which alcohol may be a factor for these casualty types.

Coroners' data is available for 64 per cent of drivers and riders, but only 40 per cent of pedestrians and 50 per cent of cyclists. Therefore, the figures may be an overesti