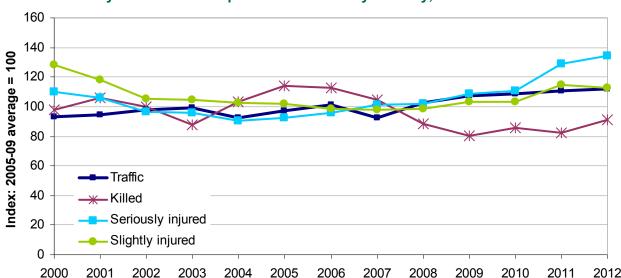

by 18 per cent from the 2005-09 average to 1,074 casualties per billion vehicle miles. This is 3 per cent higher than in 2011.

Although the number of pedal cycle KSI casualties has been increasing since 2004, pedal cycle traffic has also been on a general increase. Road traffic estimates have shown gradual increases in the distance cycled in Great Britain, with a 1.2 per cent rise between 2011 and 2012 to 3.1 billion vehicle miles. This figure is over 12 per cent higher than the 2005-09 average. The National Travel Survey (NTS0305) suggests that the growth over this period is actually closer to 23 per cent. We intend to carry out more work to assess whether NTS mileages are more suitable for assessing casualties rates and distance travelled for pedal cyclists than the traffic estimates.



Chart 7: Pedal cycle traffic and reported casualties by severity, Great Britain: 2000 to 2012

Other trends regarding pedal cyclist casualties are similar to those found in previous years (e.g. 92 per cent of all pedal cyclist deaths and 81 per cent of all casualties in 2012 were male). Further details on pedal cycle casualties are provided in any <u>casualty table</u> containing road user type breakdowns and specifically in <u>RAS30065</u>. Table <u>RAS40004</u> provides further information about the types of vehicles involved in accidents with pedal cycles.

27

## Motorcycle user casualties

## Facts about motorcycle user casualties

- A total of 328 motorcycle users were killed in reported road traffic accidents in 2012.
   This represents a decrease of 9 per cent from 2011 and 40 pe