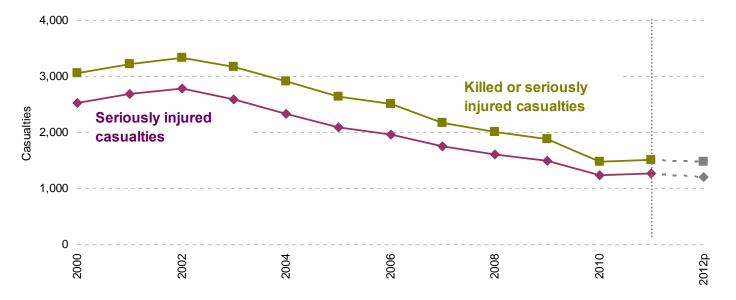

small error in the underlying data.

P = Provisional. The sample of data from coroners for 2011 has been finalised but 2012 estimates are based on a reduced sample and remain provisional until more complete information is available.

# Chart <u>RAS51001</u>a: Estimated number of casualties killed in reported drink drive accidents: Great Britain 2000 – 2011 (final); 2012 (provisional).

Pale blue ticks show previous provisional estimates for each year 2000 to 2011. Grey ticks for 2012 show the 95 per cent confidence interval for the provisional estimate<sup>1</sup>.

Source: STATS19, coroners and procurators fiscal



Chart <u>RAS51001</u>b: Estimated number of casualties killed or seriously injured in reported drink drive accidents: Great Britain 2000 – 2011 (final); 2012 (provisional).



<sup>&</sup>lt;sup>1</sup> The 95 per cent confidence interval for the 2012 provisional estimate is calculated assuming the sample of available data is randomly distributed, although in practice it may be exposed to bias. For more detail about the sample and methodology used to produce the estimate, see "Background Notes".

#### Casualties in drink drive accidents: characteristics

Most analyses in this section are restricted to 2011 and earlier. The provisional estimates for 2012 are based on a limited sample of data, which is insufficient to allow detailed analysis.

#### Drink drive casualties - drink drivers and other road users

- Of the 240 people killed in drink drive accidents during 2011, the majority (71 per cent) were drivers and riders who were over the legal alcohol limit. O