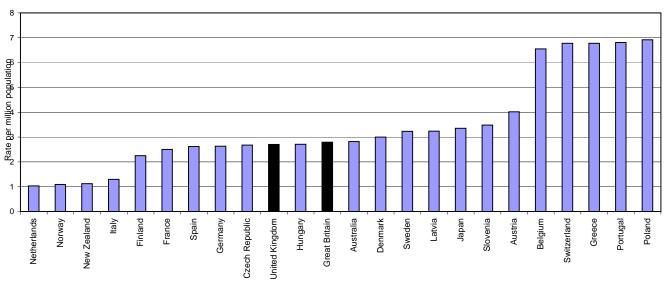

ome countries however, limit the fatalities to those occurring within shorter periods after the accident. Numbers of deaths and death rates in the above table have been adjusted according to the factors used by the Economic Commission for Europe and the International Transport Forum (ITF) (formerly known as ECMT) to represent standardised 30-day deaths: Italy (7 days) +8%; France (6 days) +5.7%; Portugal (1 day) +14%; Republic of Korea (3 days) +15%.

<sup>2</sup> Source: International Road Traffic and Accident Database (OECD), ETSC, EUROSTAT, CARE (EU road accidents database) and National publications.

<sup>3 2010</sup> data

#### RAS52001

International comparisons of road deaths: number and rates for different road users:

by selected countries: 2011 and 2012 (provisional) - Charts







https://www.gov.uk/government/publications/reported-road-casualties-great-britain-annual-report-2012

#### **RAS53001**

Passenger casualty rates by mode: 2003-2012<sup>1</sup>

Per billion passenger kilometres

|                     | 2003  | 2004  | 2005  | 2006  | 2007  | 2008  | 2009  | 2010  | 2011  | 2012  | 2003-2012<br>average |
|---------------------|-------|-------|-------|-------|-------|-------|-------|-------|-------|-------|----------------------|
| Air <sup>2</sup>    |       |       |       |       |       |       |       |       |       |       |                      |
| Killed              | 0.00  | 0.00  | 0.00  | 0.00  | 0.00  | 0.01  | 0.01  | 0.00  | 0.01  | 0.00  | 0.00                 |
| KSI <sup>3</sup>    | 0.00  | 0.01  | 0.00  | 0.00  | 0.01  | 0.01  | 0.01