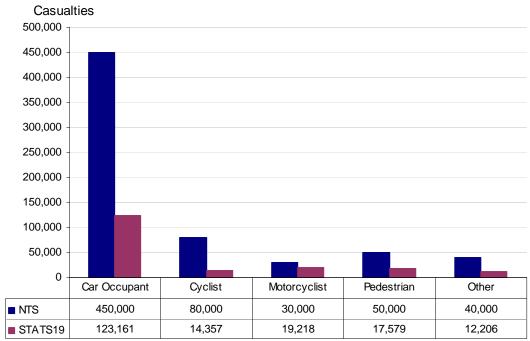

stimates of the different levels of under reporting for each road user type, suggesting that the user groups with

<sup>2</sup> Includes casualties where the age/gender were not recorded in STATS19

<sup>3</sup> Aged < 16 years

<sup>4</sup> Based on 2008/12 population average

the highest levels of under reporting are pedal cyclists and car occupants – with estimates of 18 per cent and 27 per cent of casualties reported in STATS19. This corresponds to lower levels of accidents reported to the police for these user groups as suggested in the hospital admissions data article in the 2011 annual report<sup>4</sup>.

Chart 1: Road user type of adults injured in road accidents: NTS estimates (2010/12) based on the details of road accidents in the past three years and STATS19 (2008/12 average)



Source: STATS19, National Travel Survey.

### Injuries sustained and medical treatment

- Whiplash was the most commonly reported injury experienced by 57 per cent of NTS respondents who were injured in a road accident in the previous three years (Table 2).
- Most respondents who reported injuries sustained in road accidents sought some form of medical attention (77 per cent), with 38 per cent of respondents having treatment at Accident and Emergency departments.
- Around a third of NTS (35 per cent) respondents injured in an accident in the past three years reported having a serious<sup>5</sup> injury. This includes respondents who reported having a slight<sup>5</sup> injury but also had an overnight stay in hospital. The proportion of adult casualties classified as serious is lower in