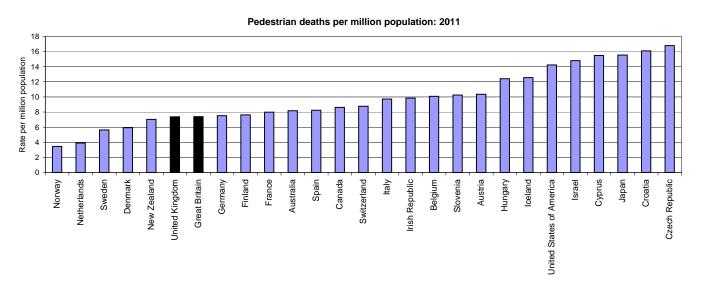

e countries however, limit the fatalities to those occurring within shorter periods after the accident. Numbers of deaths and death rates in the above table have been adjusted according to the factors used by the Economic Commission for Europe and the International Transport Forum (ITF) (formerly known as ECMT) to represent standardised 30-day deaths: Italy (7 days) +8%; France (6 days) +5.7%; Portugal (1 day) +14%; Republic of Korea (3 days) +15%.

<sup>2</sup> Source: International Road Traffic and Accident Database (OECD), ETSC, EUROSTAT, CARE (EU road accidents database) and National publications.

<sup>3 2010</sup> data

#### RAS52001

International comparisons of road deaths: number and rates for different road users:

by selected countries: 2011 and 2012 (provisional) - Charts







https://www.gov.uk/government/publications/reported-road-casualties-great-britain-annual-report-2012

#### **RAS53001**

Passenger casualty rates by mode: 2003-2012<sup>1</sup>

Per billion passenger kilometres

|                     | 2003  | 2004  | 2005  | 2006  | 2007  | 2008  | 2009  | 2010  | 2011  | 2012  | 2003-2012<br>average |
|---------------------|-------|-------|-------|-------|-------|-------|-------|-------|-------|-------|----------------------|
| Air <sup>2</sup>    |       |       |       |       |       |       |       |       |       |       |                      |
| Killed              | 0.00  | 0.00  | 0.00  | 0.00  | 0.00  | 0.01  | 0.01  | 0.00  | 0.01  | 0.00  | 0.00                 |
| KSI <sup>3</sup>    | 0.00  | 0.01  | 0.00  | 0.00  | 0.01  | 0.01  | 0.01