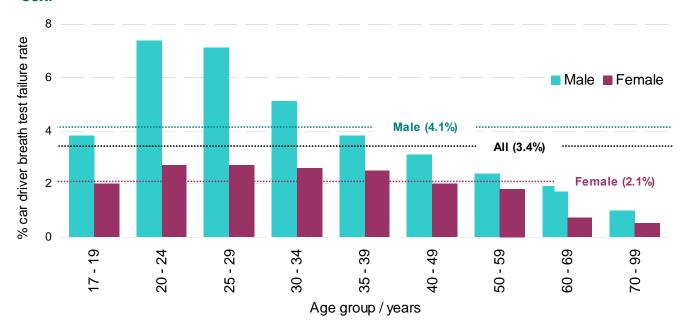

elow that for earlier years (the average failure rate for 2005 2009 was 3.6 per cent).
- As a proportion of all drivers and riders<sup>7</sup> involved in road accidents, 1.7 per cent failed or refused a breath screening test in 2012, unchanged from 2011.
- As in previous years, failure / refusal rates amongst car drivers in 2012 were highest for males aged 20 to 24 years - 7.4 per cent failed or refused, more than double the average for all drivers.
- By contrast, the highest failure / refusal rate for females was 2.7 per cent, amongst 20 to 29 year olds, below the average for all drivers.

Chart <u>RAS51015</u>: <u>Car drivers</u> in reported injury road accidents: breath tests and failures by age: GB 2012. Dashed lines denote average across all age groups for each sex. Source: Stats19



#### **Convictions for drink driving**

- According to the <u>Ministry of Justice</u>, 55,300 people in England and Wales were convicted
  of driving after consuming alcohol or taking drugs during 2012, broadly unchanged from
  2011 and accounting for around 9 per cent of motoring-related convictions. More than 80
  per cent of those convicted were male.
- The annual number of convictions has fallen over the last decade and is now 40 per cent lower than it was in 2002 (90,500).

\_

<sup>&</sup>lt;sup>7</sup> Including those not tested.

# **Background notes**

#### 1. Drink drive limits and definitions

For the purposes of these statistics, a **drink drive accident** is defined as being an incident on a public road in which someone is killed or injured and where at least one of the moto