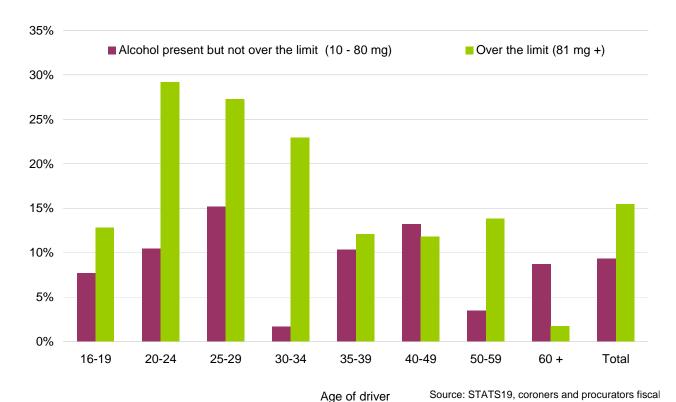

2011 were subsequently found to have a blood alcohol content (BAC) over the legal limit. This proportion is similar to that seen over the past decade. Two thirds of those who were over the legal limit were at least twice over it.
- In the late 1970s, around **one third of drivers killed were over the legal limit**. The proportion fell steadily until the early 1990s but thereafter fluctuated between 15 and 20 per cent, without any sustained long term trend.
- The proportion of killed drivers and riders over the limit is highest amongst 20 to 35 year olds. In 2011, around a quarter of those killed from this age group were found to be over the limit, compared to less than 15 per cent for older age groups.

### Chart RAS51007: Proportion of killed drivers and riders by BAC category: GB 2011



#### Young drink drivers

- Drink drive accidents in which a young driver (aged 17 to 24) was over the limit accounted for 60 deaths and 380 seriously injured casualties during 2011, broadly unchanged from 2010.
- In common with other drink drive accidents, the majority (80 per cent) of those killed or seriously injured were the young drink drivers and their passengers.
- Although the number of casualties from young drink drive accidents saw little change between 2010 and 2011, they remain well below the levels seen previously: since 2002, killed or seriously injured casualties from young drink drive accidents have fallen by more than 50 per cent.
- However, young drink drive accidents still account for a disproportionate number of drink drive casualties – around a quarter of drink drive