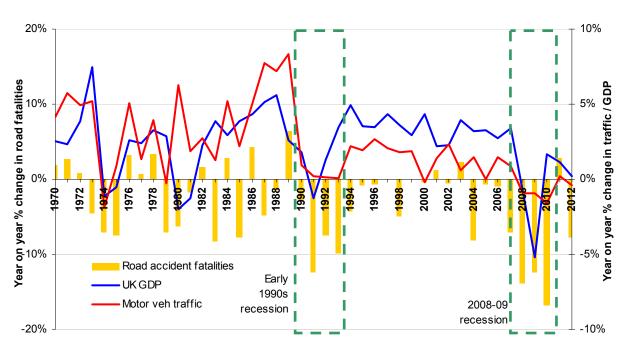

h roads has fallen significantly. Since 1979 there have been two main periods of marked falls: 1990 to 1994, and 2006 to 2010. Within each of these five year periods, the number of people killed fell by over 30 per cent.



Chart 2: Number of people killed in reported road accidents, Great Britain: 1969 to 2012

It is notable, as shown in Chart 3, that the two periods with strong falls in the number of deaths coincided with recessions (1990-92 and 2008-09). Although they are not always directly linked, there is a relationship between the performance of the economy in Great Britain and the level of traffic on the roads, especially for commercial vehicles. Furthermore, there is a relationship (albeit, again, not direct) between volumes of traffic and the number of road traffic accidents.





However, as the number of fatalities has been falling even during periods when both GDP and traffic were growing, the relationship between the economy and road accident fatalities is neither simple nor linear. What can be concluded, though, is that although there are other reasons for the large drop in fatalities over the last forty years, economic recessions have seemingly accelerated decreases in road accident deaths.

There are a number of factors which are likely to have contributed to falling numbers of people killed or injured in reported road traffic accidents. As well as economic factors mentioned above, there is evidence that the average traffic speed in free-flow areas as well as the proportion of drivers exceeding the speed limit has decreased over the last decade<sup>3</sup>.