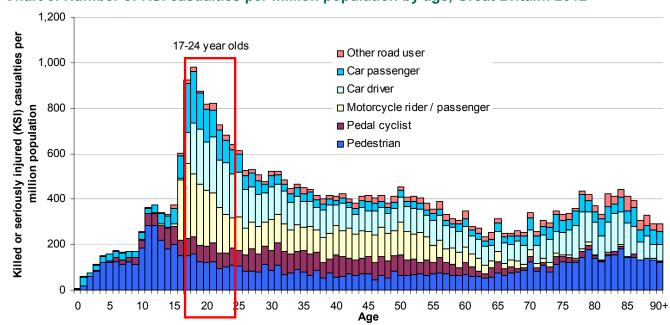

s more likely to be seriously injured in a reported road accident than a car occupant.

Chart 6 shows the number of KSI casualties by age in 2012 per million population. The patterns which stand out are the step jumps in casualties at 15, 16 and 17, followed by a high rate of casualties for people aged between 17 and their mid-twenties. The three ages with highest rates are 17 to 19, typically ages when people are first learning to drive and passing their driving tests.

The KSI casualty rate drops off quite sharply during the mid-twenties, and then gradually decreases until it flattens out in the sixties and seventies. There is then a smaller spike for people in their late-seventies and eighties.

More information on car drivers aged between 17 and 24 can be found later in this article.



Chart 6: Number of KSI casualties per million population by age, Great Britain: 2012

Using National Travel Survey data, table <u>NTS0305</u>

## Child casualties (aged 0 to 15)

## Facts about child casualties

- In 2012, the number of children aged 0-15 killed or seriously injured was 2,352 6 per cent down from 2011 and 26 per cent lower than the 2005-09 average.
- Around two out of every three child KSI casualties were male. Fifty-sex per cent of all child casualties were male.
- Pedestrians made up around 41 per cent of child casualties and 68 per cent of child KSI casualties. The number of pedestrian KSI casualties fell by 4 per cent to 1,545 in comparison with 2011.
- Compared with 2011, the number of child cyclist KSI casualties fell by 19 per cent to 324, though the number of dea