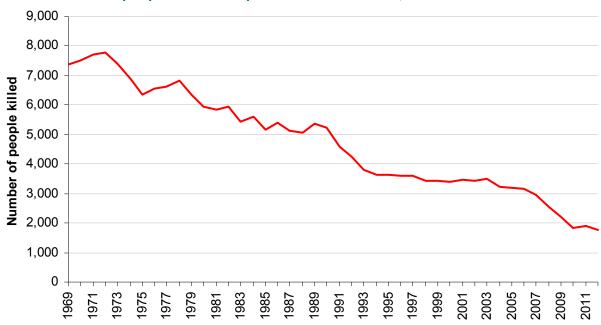

r pedal cyclists, which rose by 10 per cent. Car occupant and motorcyclist fatalities each fell by 9 per cent, pedestrian fatalities fell by 7 per cent, pedal cyclists by 4 per cent and 22 per cent for bus and coach occupants.
- The number of children killed in reported road accidents has fallen by considerably more than the overall fatalities figure, by 52 per cent from the 2005-09 average.
   However, between 2011 and 2012, the number of children killed rose by 1.

19

Over the long term, as shown in Chart 2, the number of fatalities in reported road accidents on British roads has fallen significantly. Since 1979 there have been two main periods of marked falls: 1990 to 1994, and 2006 to 2010. Within each of these five year periods, the number of people killed fell by over 30 per cent.



Chart 2: Number of people killed in reported road accidents, Great Britain: 1969 to 2012

It is notable, as shown in Chart 3, that the two periods with strong falls in the number of deaths coincided with recessions (1990-92 and 2008-09). Although they are not always directly linked, there is a relationship between the performance of the economy in Great Britain and the level of traffic on the roads, especially for commercial vehicles. Furthermore, there is a relationship (albeit, again, not direct) between volumes of traffic and the number of road traffic accidents.





However, as the number of fatalities has been falling even during periods when both GDP and traffic were growing, the relationship between the economy and road accident fatalities is neither simple nor linear. What can b