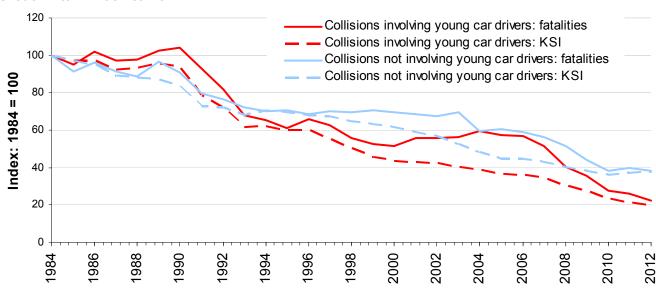

rage, about half the distance of older drivers each year.<sup>9</sup>
- Young car drivers account for an estimated 3 to 5 per cent of all car miles driven each year. Therefore the rate they are involved in accidents is considerably higher than would be expected given the distance they drive.

As shown in Chart 9, the number of KSI casualties from accidents involving at least one young car driver has fallen much quicker than KSI casualties from accidents involving no young car drivers over recent years. In particular, the number of fatalities in accidents involving young car drivers has dropped significantly since the start of the 2007 economic downturn and recession.

Chart 9: Number of KSI casualties in accidents involving and not involving young car drivers, Great Britain: 1984 to 2012



More information on young car drivers is available in the <u>factsheet on young drivers</u>. In addition, further details, analyses and discussion about accidents involving young car drivers will appear in the forthcoming **green paper on young drivers**. This is due to be published by the Department for Transport later in 2013.

<sup>&</sup>lt;sup>9</sup> National Travel Survey - <a href="https://www.gov.uk/government/organisations/department-for-transport/series/national-travel-survey-statistics">https://www.gov.uk/government/organisations/department-for-transport/series/national-travel-survey-statistics</a>

## Other road user casualties

Reported bus and coach occupant casualties decreased by 15 per cent compared with 2011, and were 26 per cent lower in 2012 than the 2005-09 average.