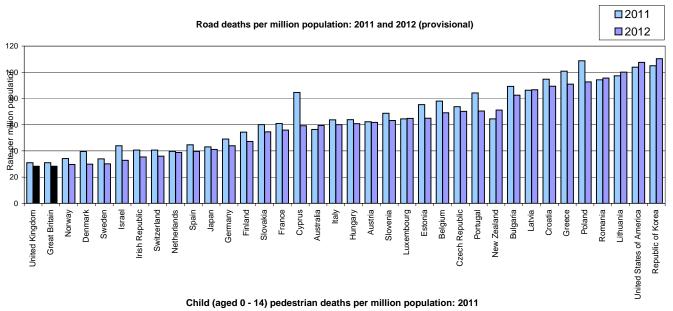

some countries however, limit the fatalities to those occurring within shorter periods after the accident. Numbers of deaths and death rates in the above table have been adjusted according to the factors used by the Economic Commission for Europe and the International Transport Forum (ITF) (formerly known as ECMT) to represent standardised 30-day deaths: Italy (7 days) +8%; France (6 days) +5.7%; Portugal (1 day) +14%; Republic of Korea (3 days) +15%.

<sup>2</sup> Source: International Road Traffic and Accident Database (OECD), ETSC, EUROSTAT, CARE (EU road accidents database) and National publications.

<sup>3 2010</sup> data

#### RAS52001

International comparisons of road deaths: number and rates for different road users:

by selected countries: 2011 and 2012 (provisional) - Charts







https://www.gov.uk/government/publications/reported-road-casualties-great-britain-annual-report-2012

#### **RAS53001**

Passenger casualty rates by mode: 2003-2012<sup>1</sup>

Per billion passenger kilometres

|                     | 2003  | 2004  | 2005  | 2006  | 2007  | 2008  | 2009  | 2010  | 2011  | 2012  | 2003-2012<br>average |
|---------------------|-------|-------|-------|-------|-------|-------|-------|-------|-------|-------|----------------------|
| Air <sup>2</sup>    |       |       |       |       |       |       |       |       |       |       |                      |
| Killed              | 0.00  | 0.00  | 0.00  | 0.00  | 0.00  | 0.01  | 0.01  | 0.00  | 0.01  | 0.00  | 0.00                 |
| KSI <sup>3</sup>    | 0.00  | 0.01  | 0.00  | 0.00  | 0.01  | 0.01  | 0.