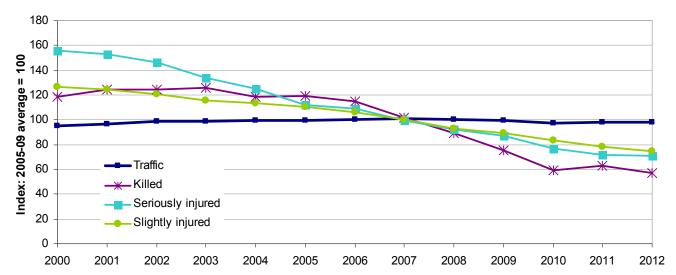

Cars drove around 240 billion vehicle miles in Great Britain during 2012, almost unchanged from 2011 and 2010. Today, car traffic is around 2 per cent lower than it was in the 2005-09 average.
- In 2012, there were around 38 KSI casualties per billion vehicle miles and an overall
  rate of 498 casualties per billion vehicle miles. These figures make travelling in a car
  one of the safest forms of road transport in comparison with other modes.

Chart 8 shows the decreasing number of car occupant casualties since 2000. One of the most notable patterns is the sharp decline in the number of fatalities in 2007 through to 2010 and very slight decrease since then. One hypothesis for the rapid decrease over this period is the economic downturn and recession from 2007 and heavy snowfall in 2010.



Chart 8: Car traffic and reported casualties by severity, Great Britain: 2000 to 2012

One other point of interest is that the almost half of the fatality reductions between 2007 and 2010 came within the 16 to 25 year old group (see the 2011 annual report and table RAS20002 for more details). As is discussed briefly in the section on **young car drivers** later on, there is evidence from the NTS that the number of young people (and especially young males) who hold a full driving licence and how far they drive on average each year has been falling over recent years. This might be a reason for the falls in fatalities (and casualties of all severities) within this age group.

29

## Young car drivers (aged 17 to 24)

## Facts about young car drivers

- A fifth of people killed or seriously