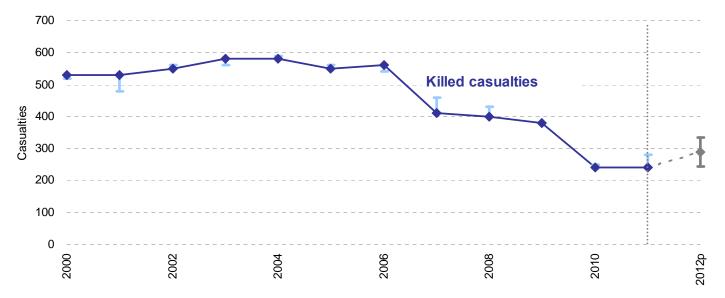

data sources. See Background Notes section for more information.

R = Estimates for 2010 to 2012 have been revised from those published previously following the discovery of a small error in the underlying data.

P = Provisional. The sample of data from coroners for 2011 has been finalised but 2012 estimates are based on a reduced sample and remain provisional until more complete information is available.

# Chart <u>RAS51001</u>a: Estimated number of casualties killed in reported drink drive accidents: Great Britain 2000 – 2011 (final); 2012 (provisional).

Pale blue ticks show previous provisional estimates for each year 2000 to 2011. Grey ticks for 2012 show the 95 per cent confidence interval for the provisional estimate<sup>1</sup>.

Source: STATS19, coroners and procurators fiscal



Chart <u>RAS51001</u>b: Estimated number of casualties killed or seriously injured in reported drink drive accidents: Great Britain 2000 – 2011 (final); 2012 (provisional).



<sup>&</sup>lt;sup>1</sup> The 95 per cent confidence interval for the 2012 provisional estimate is calculated assuming the sample of available data is randomly distributed, although in practice it may be exposed to bias. For more detail about the sample and methodology used to produce the estimate, see "Background Notes".

#### Casualties in drink drive accidents: characteristics

Most analyses in this section are restricted to 2011 and earlier. The provisional estimates for 2012 are based on a limited sample of data, which is insufficient to allow detailed analysis.

#### Drink drive casualties - drink drivers an