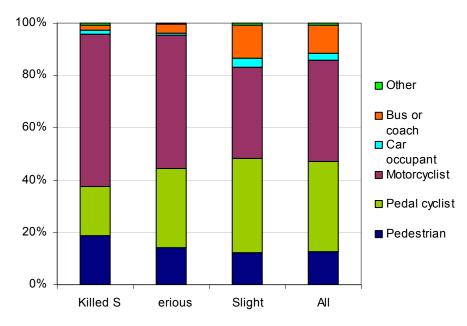

istance cycled per person increased by 30% between 2005-09 and 2012.

# Part 2: Reported casualties by road user type

Car occupants make up the largest group of road accident casualties across all severities, as shown in Chart 4. However, there is a marked difference in the distribution of casualties for each road user type between the three separate severities. The three vulnerable road user groups (pedestrians, pedal cyclists and motorcyclists) between them account for almost 50 per cent of all deaths and 60 per cent of all seriously injured casualties.



Chart 4: Proportion of reported casualties by road user type and severity, Great Britain: 2012

Chart 5: Proportion of reported casualties by road user type and severity, adjusted for distance travelled per year, Great Britain: 2012



However, vulnerable road users only account for around 29 per cent of slightly injured casualties. This might not be indicative of anything to do with accidents and casualties, but rather an artefact of underreporting. Pedal cyclists and pedestrians, especially slightly injured casualties, are both road user groups who are more likely to be underreported in the road accident data collected by the police. Therefore the data held in the database might under-

represent these groups.

Chart 5 adjusts the casualty proportions to take into account the relative distance driven, cycled or walked for each mode. The net effect of making this adjustment is that the road user types at higher risk account for a greater proportion of the casualties. This is a similar way of regarding casualties as lo