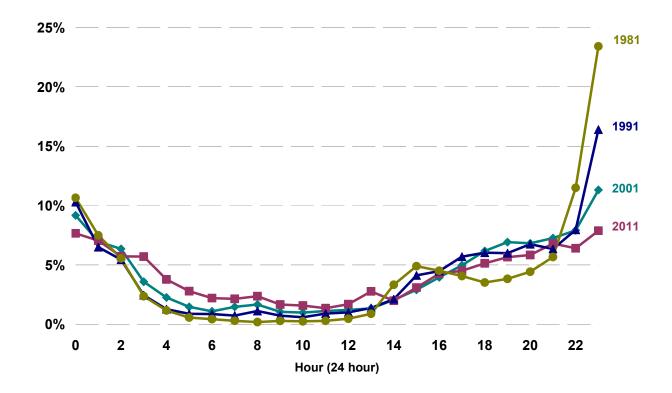

ive accidents in 2011 occurred on a Friday, Saturday or Sunday. For comparison, only 40 per cent of all reported accidents occurred on these days.
- Chart <u>RAS51012</u> below shows the distribution of drink drive accidents across the day and the changes over the last 30 years. In 1981, almost two thirds (64 per cent) of drink drive accidents occurred between 2100 and 0300. This late night peak has gradually reduced by 2001, just under half (49 per cent) of drink drive accidents occurred then and today the corresponding figure stands at 42 per cent.

<sup>1</sup> Figures based on a small NTS sample.

<sup>2</sup> Includes age not known.

# Chart <u>RAS51012</u>: Reported drink drive accidents by time of day: GB, selected years since 1981

Source: STATS19, coroners and procurators fiscal



#### Types of drink drive accident

- In 2011, 42 per cent of reported drink drive accidents were single vehicle accidents, with no pedestrian casualties<sup>3</sup>. Typically these accidents involved the vehicle being driven whilst over the limit leaving the carriageway and hitting an object such as a tree or road sign. For comparison, just 15 per cent of all reported road accidents were single vehicle accidents with no pedestrian casualties.
- Only 4 per cent of drink drive accidents during 2011 involved a pedestrian casualty, compared to 17 per cent for all accidents.
- For **fatal** drink drive accidents alone, over half (55 per cent) were single vehicle accidents with no pedestrians involved. Only 3 per cent involved pedestrian casualties.
- The nature of fatal drink drive accident