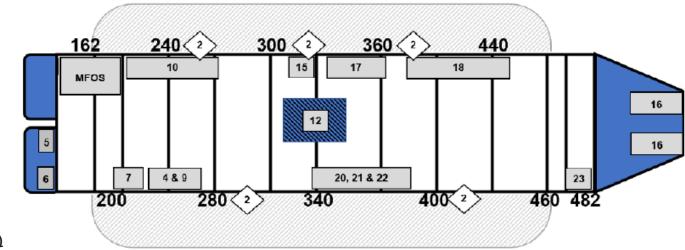

# 28(AC) Sqn Chinook Role Standard

- MFD COVERS BAG
- 2. P STROP x 15 EACH SIDE (TOTAL 30)
- 3. DAILY USE BAG (See Below)
- 4. NET BAG (500KG x 1, 1,360KG x 1)
- 5. BROOM
- 6. LADDER
- 7. OIL BOX (See Below)
- 8. LOCKS KIT
- 9. DESPATCHER HARNESS x 3
- 10. ROLE BOX (SECURED 2 x P-STROP) (See Below)
- 11. WINCH OPERATOR'S GRIP x 1@STN320
- 12. CENTRE HOOK FITTED
- 13. SPARE SEAT BELTS (PAIRS)
- 14. A/C EARTHING LEAD
- 15. MASTER LINK
- 16. TOE RAMPS x 2
- 17. SHEPHERD'S CROOK
- 18. 3M STROP x 2, 5M STROP x 2
- 19. LIGHT LINE
- 20. SMALL COVERS (See Below)
- 21. LARGE COVERS (See Below)
- 22. ROPES BAG
- 23. CHOCKS