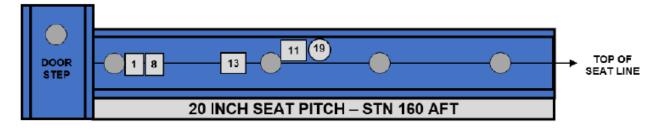

# 28(AC) Sqn Chinook Role Standard

- MFD COVERS BAG
- 2. P STROP x 15 EACH SIDE (TOTAL 30)
- 3. DAILY USE BAG (See Below)
- 4. NET BAG (500KG x 1, 1,360KG x 1)
- 5. BROOM
- 6. LADDER
- 7. OIL BOX (See Below)
- 8. LOCKS KIT
- 9. DESPATCHER HARNESS x 3
- 10. ROLE BOX (SECURED 2 x P-STROP) (See Below)
- 11. WINCH OPERATOR'S GRIP x 1@STN320
- 12. CENTRE HOOK FITTED
- 13. SPARE SEAT BELTS (PAIRS)
- 14. A/C EARTHING LEAD
- 15. MASTER LINK
- 16. TOE RAMPS x 2
- 17. SHEPHERD'S CROOK
- 18. 3M STROP x 2, 5M STROP x 2
- 19. LIGHT LINE
- 20. SMALL COVERS (See Below)
- 21. LARGE COVERS (See Below)
- 22. ROPES BAG
- 23. CHOCKS