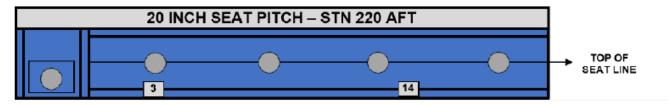

# 28(AC) Sqn Chinook Role Standard

- MFD COVERS BAG
- 2. P STROP x 15 EACH SIDE (TOTAL 30)
- 3. DAILY USE BAG (See Below)
- 4. NET BAG (500KG x 1, 1,360KG x 1)
- 5. BROOM
- 6. LADDER
- 7. OIL BOX (See Below)
- 8. LOCKS KIT
- 9. DESPATCHER HARNESS x 3
- 10. ROLE BOX (SECURED 2 x P-STROP) (See Below)
- 11. WINCH OPERATOR'S GRIP x 1@STN320
- 12. CENTRE HOOK FITTED
- 13. SPARE SEAT BELTS (PAIRS)
- 14. A/C EARTHING LEAD
- 15. MASTER LINK
- 16. TOE RAMPS x 2
- 17. SHEPHERD'S CROOK
- 18. 3M STROP x 2, 5M STROP x 2
- 19. LIGHT LINE
- 20. SMALL COVERS (See Below)
- 21. LARGE COVERS (See Below)
- 22. ROPES BAG
- 23. CHOCKS